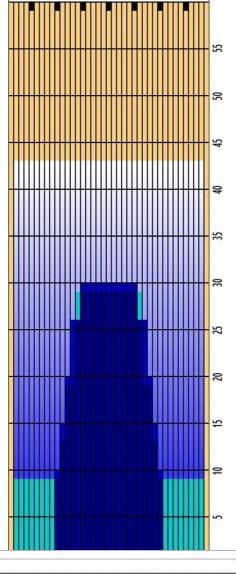

## **Primary & Secondary School League 2024**

**Oil Pattern Distance** 43 38 Oil Per Board **Reverse Brush Drop** 50 ul **Forward Oil Total** 18.15 mL **Reverse Oil Total** 6.7 mL **Volume Oil Total** 24.85 mL **B** Only **ICE** FIRE Tank Configuration Tank A Conditioner Tank B Conditioner

| 2 15L 15R 1 26 B 11 30.0 26.4 -3.6 550<br>3 13L 13R 2 22 B 30 26.4 20.2 -6.2 1500<br>4 12L 12R 2 18 B 34 20.2 15.1 -5.1 1700<br>5 11L 11R 2 18 B 38 15.1 10.0 -5.1 1900<br>6 10L 10R 1 18 B 21 10.0 7.5 -2.5 1050                              |   | START | STOP | LOADS | SPEED | TANK | CROSSED | START | END  | FEET  | T.OIL |
|------------------------------------------------------------------------------------------------------------------------------------------------------------------------------------------------------------------------------------------------|---|-------|------|-------|-------|------|---------|-------|------|-------|-------|
| 3 13L 13R 2 22 B 30 26.4 20.2 -6.2 1500<br>4 12L 12R 2 18 B 34 20.2 15.1 -5.1 1700<br>5 11L 11R 2 18 B 38 15.1 10.0 -5.1 1900<br>6 10L 10R 1 18 B 21 10.0 7.5 -2.5 1050                                                                        | 1 | 2L    | 2R   | 0     | 10    | В    | 0       | 43.0  | 30.0 | -13.0 | 0     |
| 4 12L     12R     2     18     B     34     20.2     15.1     -5.1     1700       5 11L     11R     2     18     B     38     15.1     10.0     -5.1     1900       5 10L     10R     1     18     B     21     10.0     7.5     -2.5     1050 | 2 | 15L   | 15R  | 1     | 26    | В    | 11      | 30.0  | 26.4 | -3.6  | 550   |
| 5 11L 11R 2 18 B 38 15.1 10.0 -5.1 1900<br>5 10L 10R 1 18 B 21 10.0 7.5 -2.5 1050                                                                                                                                                              | 3 | 13L   | 13R  | 2     | 22    | В    | 30      | 26.4  | 20.2 | -6.2  | 1500  |
| 5 10L 10R 1 18 B 21 10.0 7.5 -2.5 1050                                                                                                                                                                                                         | 4 | 12L   | 12R  | 2     | 18    | В    | 34      | 20.2  | 15.1 | -5.1  | 1700  |
|                                                                                                                                                                                                                                                | 5 | 11L   | 11R  | 2     | 18    | В    | 38      | 15.1  | 10.0 | -5.1  | 1900  |
| 7 2L 2R 0 14 B 0 7.5 0.0 -7.5                                                                                                                                                                                                                  | 6 | 10L   | 10R  | 1     | 18    | В    | 21      | 10.0  | 7.5  | -2.5  | 1050  |
|                                                                                                                                                                                                                                                | 7 | 2L    | 2R   | 0     | 14    | В    | 0       | 7.5   | 0.0  | -7.5  | 0     |
|                                                                                                                                                                                                                                                |   |       |      |       |       |      |         |       |      |       |       |
|                                                                                                                                                                                                                                                |   |       |      |       |       |      |         |       |      |       |       |
|                                                                                                                                                                                                                                                |   |       |      |       |       |      |         |       |      |       |       |
|                                                                                                                                                                                                                                                |   |       |      |       |       |      |         |       |      |       |       |
|                                                                                                                                                                                                                                                |   |       |      |       |       |      |         |       |      |       |       |

Cleaner Ratio Main Mix

Cleaner Ratio Back End Mix

NA

Cleaner Ratio Back End Distance

NA

Buffer RPM: 4 = 700 | 3 = 500 | 2 = 200 | 1 = 100

Forward Reverse Combined

| Item             | 3L-7L:18L-18R  | 8L-12L:18L-18R | 13L-17L:18L-18R | 18L-18R:17R-13R | 18L-18R:12R-8R | 18L-18R:7R-3R  |
|------------------|----------------|----------------|-----------------|-----------------|----------------|----------------|
| Description      | Outside:Middle | Middle:Middle  | Inside:Middle   | Middle: Inside  | Middle:Middle  | Middle:Outside |
| Track Zone Ratio | 3.83           | 2.5            | 1.06            | 1.06            | 2.5            | 3.83           |