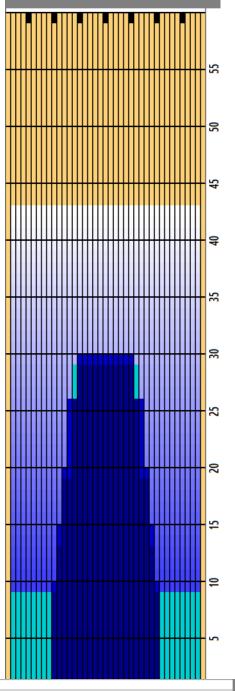

## SG NAT B

Oil Pattern Distance **Forward Oil Total Tank Configuration** 

43 18.15 mL **B** Only

Reverse Brush Drop **Reverse Oil Total Tank A Conditioner** 

38 6.7 mL **ICE**  Oil Per Board **Volume Oil Total Tank B Conditioner** 

50 ul 24.85 mL **FIRE** 

|   | START | STOP | LOADS | SPEED | TANK | CROSSED | START | END  | FEET | T.OIL |
|---|-------|------|-------|-------|------|---------|-------|------|------|-------|
| 1 | 2L    | 2R   | 6     | 14    | В    | 222     | 0.0   | 9.9  | 9.9  | 11100 |
| 2 | 11L   | 11R  | 2     | 14    | В    | 38      | 9.9   | 13.8 | 3.9  | 1900  |
| 3 | 12L   | 12R  | 3     | 14    | В    | 51      | 13.8  | 19.7 | 5.9  | 2550  |
| 4 | 14L   | 14R  | 4     | 18    | В    | 52      | 19.7  | 29.9 | 10.2 | 2600  |
| 5 | 2L    | 2R   | 0     | 22    | В    | 0       | 29.9  | 35.0 | 5.1  | 0     |
| 6 | 2L    | 2R   | 0     | 26    | В    | 0       | 35.0  | 43.0 | 8.0  | 0     |
|   |       |      |       |       |      |         |       |      |      |       |

|   | START | STOP | LOADS | SPEED | TANK | CROSSED | START | END  | FEET  | T.OIL |
|---|-------|------|-------|-------|------|---------|-------|------|-------|-------|
| 1 | 2L    | 2R   | 0     | 10    | В    | 0       | 43.0  | 30.0 | -13.0 | 0     |
| 2 | 15L   | 15R  | 1     | 26    | В    | 11      | 30.0  | 26.4 | -3.6  | 550   |
| 3 | 13L   | 13R  | 2     | 22    | В    | 30      | 26.4  | 20.2 | -6.2  | 1500  |
| 4 | 12L   | 12R  | 2     | 18    | В    | 34      | 20.2  | 15.1 | -5.1  | 1700  |
| 5 | 11L   | 11R  | 2     | 18    | В    | 38      | 15.1  | 10.0 | -5.1  | 1900  |
| 6 | 10L   | 10R  | 1     | 18    | В    | 21      | 10.0  | 7.5  | -2.5  | 1050  |
| 7 | 2L    | 2R   | 0     | 14    | В    | 0       | 7.5   | 0.0  | -7.5  | 0     |
|   |       |      |       |       |      |         |       |      |       |       |
|   |       |      |       |       |      |         |       |      |       |       |
|   |       |      |       |       |      |         |       |      |       |       |
|   |       |      |       |       |      |         |       |      |       |       |
|   |       |      |       |       |      |         |       |      |       |       |
|   |       |      |       |       |      |         |       |      |       |       |
|   |       |      |       |       |      |         |       |      |       |       |

Cleaner Ratio Main Mix Cleaner Ratio Back End Mix Cleaner Ratio Back End Distance Buffer RPM:  $4 = 700 \mid 3 = 500 \mid 2 = 200 \mid 1 = 100$ 

NA NA NA Forward Reverse Combined

| Item             | 3L-7L:18L-18R  | 8L-12L:18L-18R | 13L-17L:18L-18R | 18L-18R:17R-13R | 18L-18R:12R-8R | 18L-18R:7R-3R  |
|------------------|----------------|----------------|-----------------|-----------------|----------------|----------------|
| Description      | Outside:Middle | Middle:Middle  | Inside:Middle   | Mlddle: Inside  | Middle:Middle  | Middle:Outside |
| Track Zone Ratio | 3.83           | 2.5            | 1.06            | 1.06            | 2.5            | 3.83           |