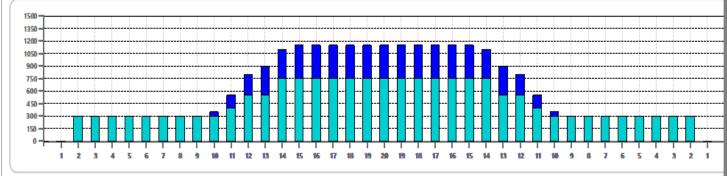

## SG NAT B

Oil Pattern Distance **Forward Oil Total Tank Configuration** 

43 18.15 mL **B** Only

Reverse Brush Drop **Reverse Oil Total Tank A Conditioner** 

38 6.7 mL **ICE**  Oil Per Board **Volume Oil Total Tank B Conditioner** 

50 ul 24.85 mL **FIRE** 

|   | START | STOP | LOADS | SPEED | TANK | CROSSED | START | END  | FEET | T.OIL |
|---|-------|------|-------|-------|------|---------|-------|------|------|-------|
| 1 | 2L    | 2R   | 6     | 14    | В    | 222     | 0.0   | 9.9  | 9.9  | 11100 |
| 2 | 11L   | 11R  | 2     | 14    | В    | 38      | 9.9   | 13.8 | 3.9  | 1900  |
| 3 | 12L   | 12R  | 3     | 14    | В    | 51      | 13.8  | 19.7 | 5.9  | 2550  |
| 4 | 14L   | 14R  | 4     | 18    | В    | 52      | 19.7  | 29.9 | 10.2 | 2600  |
| 5 | 2L    | 2R   | 0     | 22    | В    | 0       | 29.9  | 35.0 | 5.1  | 0     |
| 6 | 2L    | 2R   | 0     | 26    | В    | 0       | 35.0  | 43.0 | 8.0  | 0     |
|   |       |      |       |       |      |         |       |      |      |       |

|   | START | STOP | LOADS | SPEED | TANK | CROSSED | START | END  | FEET  | T.OIL |
|---|-------|------|-------|-------|------|---------|-------|------|-------|-------|
| 1 | 2L    | 2R   | 0     | 10    | В    | 0       | 43.0  | 30.0 | -13.0 | 0     |
| 2 | 15L   | 15R  | 1     | 26    | В    | 11      | 30.0  | 26.4 | -3.6  | 550   |
| 3 | 13L   | 13R  | 2     | 22    | В    | 30      | 26.4  | 20.2 | -6.2  | 1500  |
| 4 | 12L   | 12R  | 2     | 18    | В    | 34      | 20.2  | 15.1 | -5.1  | 1700  |
| 5 | 11L   | 11R  | 2     | 18    | В    | 38      | 15.1  | 10.0 | -5.1  | 1900  |
| 6 | 10L   | 10R  | 1     | 18    | В    | 21      | 10.0  | 7.5  | -2.5  | 1050  |
| 7 | 2L    | 2R   | 0     | 14    | В    | 0       | 7.5   | 0.0  | -7.5  | 0     |
|   |       |      |       |       |      |         |       |      |       |       |
|   |       |      |       |       |      |         |       |      |       |       |
|   |       |      |       |       |      |         |       |      |       |       |
|   |       |      |       |       |      |         |       |      |       |       |
|   |       |      |       |       |      |         |       |      |       |       |
|   |       |      |       |       |      |         |       |      |       |       |
|   |       |      |       |       |      |         |       |      |       |       |

Cleaner Ratio Main Mix Cleaner Ratio Back End Mix Cleaner Ratio Back End Distance Buffer RPM:  $4 = 700 \mid 3 = 500 \mid 2 = 200 \mid 1 = 100$ 

NA NA NA Forward Reverse Combined

| Item             | 3L-7L:18L-18R  | 8L-12L:18L-18R | 13L-17L:18L-18R | 18L-18R:17R-13R | 18L-18R:12R-8R | 18L-18R:7R-3R  |
|------------------|----------------|----------------|-----------------|-----------------|----------------|----------------|
| Description      | Outside:Middle | Middle:Middle  | Inside:Middle   | Mlddle: Inside  | Middle:Middle  | Middle:Outside |
| Track Zone Ratio | 3.83           | 2.5            | 1.06            | 1.06            | 2.5            | 3.83           |