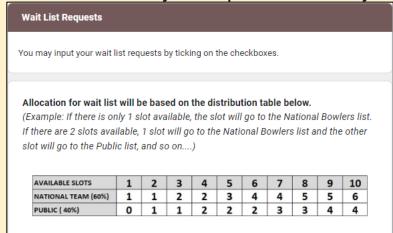

### **PAGE 4: WAIT LIST REQUESTS**

- There are 2 parts for the Wait List Requests
  - Local Week (only allowed if the squad is full at the point we attend to your form submission)
  - Overseas Week
- Please indicate you requests correctly.

| Vait List fo                                                      | or Loc | al Week 1 | vill only b | e allowed | l if the sq | uad is full |              |              |         |
|-------------------------------------------------------------------|--------|-----------|-------------|-----------|-------------|-------------|--------------|--------------|---------|
|                                                                   | hrs    | 1000hrs   | 1130hrs     | 1400hrs   | 1530hrs     | 1700hrs     | 1930hrs      | 2100hrs      | 2230hrs |
| 3 Dec                                                             | ]      |           | •           |           |             |             |              |              |         |
| 4 Dec                                                             | )      |           | •           |           |             |             |              |              |         |
| 5 Dec                                                             | )      |           | •           |           |             |             |              |              |         |
| 6 Dec                                                             | )      |           | •           |           |             |             |              |              |         |
| 7 Dec                                                             | )      |           |             |           |             |             |              |              |         |
| 8 Dec<br>(U12<br>Masters.<br>MQs<br>start<br>1530hrs<br>onwards)  | ]      |           |             |           |             |             |              |              |         |
| 9 Dec                                                             | ]      |           |             |           |             |             | $\checkmark$ | $\checkmark$ |         |
| 10 Dec<br>(U16<br>Masters.<br>MQs<br>start<br>1530hrs<br>onwards) | )      |           |             |           | abla        | <b>V</b>    | ✓            | <b>~</b>     |         |