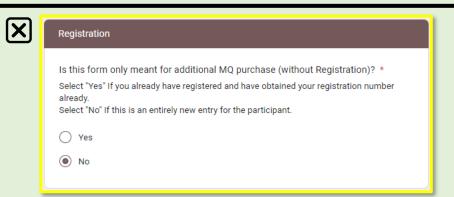

### **PAGE 3: REGISTRATION**

• IF YOU HAVE ALREADY REGISTERED (You should have your registration number already), and just need to purchase additional MQs, select "Yes" and click "Next" to key in your Registration Number.

AR0001

• IF YOU HAVE NOT REGISTERED YET, select "No", and click "Next" to proceed to next page to key in the Bowler's Data

**CLICK ON "NEXT" TO PROCEED TO PAGE 4** 