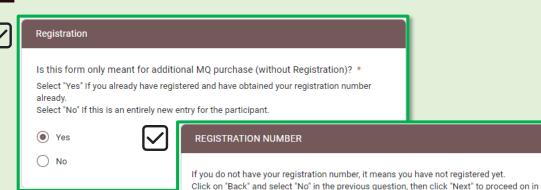

### **PAGE 3: REGISTRATION**

• IF YOU HAVE ALREADY REGISTERED (You should have your registration number already), and just need to purchase additional MQs, select "Yes" and click "Next" to key in your Registration Number.

CLICK ON "SUBMIT" TO SUBMIT YOUR FORM YOU'RE DONE!! YAY!!! (\*\*)

Please indicate your Registration No. 9

order to go to the Registration Section

If you have a registration number already, please provide us with it to avoid a duplicate registration. (Eg. AR0001 / BR0002 / CR0003)

AR0001

• IF YOU HAVE NOT REGISTERED YET, select "No", and click "Next" to proceed to next page to key in the Bowler's Data

**CLICK ON "NEXT" TO PROCEED TO PAGE 4** 