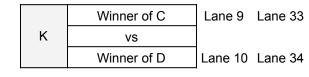

|   | Winner of M | Lane 15 | Lane 23 |
|---|-------------|---------|---------|
| R | VS          |         |         |
|   | Winner of N | Lane 16 | Lane 24 |