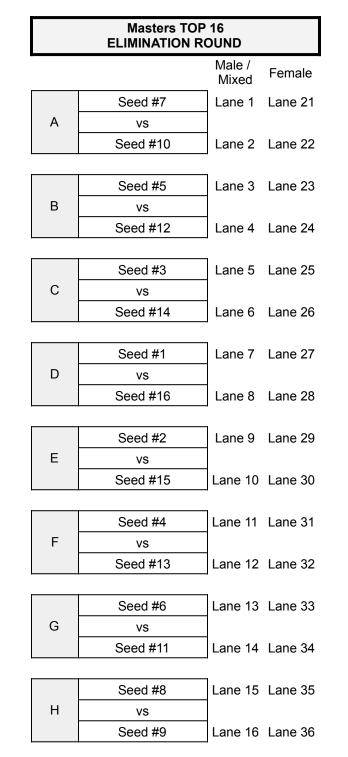

## 52nd SINGAPORE NATIONALS & 7th NATIONAL YOUTH CHAMPIONSHIPS 2022 28 MAY - 11 JUNE 2022 MATCH PLAY SCHEDULE

|   | Winner of G | Lane 5 | Lane 29 |
|---|-------------|--------|---------|
| N | VS          |        |         |
|   | Winner of H | Lane 6 | Lane 30 |