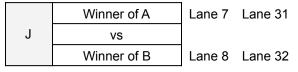

Male / Mixed Female

|   | Winner of J | Lane 13 | Lane 21 |
|---|-------------|---------|---------|
| Р | VS          |         |         |
|   | Winner of K | Lane 14 | Lane 22 |

|                | Winner of P | Lane 17 Lane 1 | 9 |
|----------------|-------------|----------------|---|
| Grand<br>Final | VS          |                |   |
| 1              | Winner of R | Lane 18 Lane 2 | 0 |