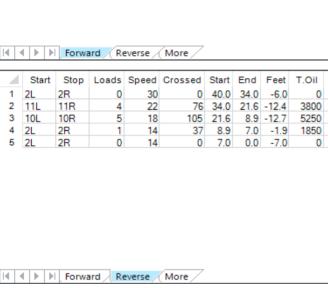

## **Seniors Singles League 2021**

Oil Pattern Distance: 40 Feet 37 Feet Oil Per Board: 50 uL Reverse Brush Drop: Forward Oil Total: 8.8 mL **Reverse Oil Total:** 10.9 mL **Volume Oil Total:** 19.7 mL Reverse Boards Crossed: 218 Boards Forward Boards Crossed: 176 Boards 394 Boards **Total Boards Crossed:** 