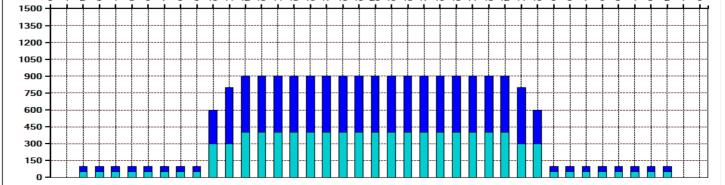

Conditioner:
Type In or Select
One
TransferType:
Type In or Select
One

Reverse

Combined

Buff

Navigation Series (Recreation)

| Item                   | 3L-7L:18L-18R                                    | 8L-12L:18L-18R                                   | 13L-17L:18L-18R                                  | 18L-18R:17R-13R                                    | 18L-18R:12R-8R      | 18L-18R:7R-3R                                     |
|------------------------|--------------------------------------------------|--------------------------------------------------|--------------------------------------------------|----------------------------------------------------|---------------------|---------------------------------------------------|
| Description            | Outside Track:Middle                             | Middle Track:Middle                              | Inside Track:Middle                              | Mlddle: Inside Track                               | Middle:Middle Track | Middle:Outside Track                              |
| Track Zone Ratio       | 9                                                | 1.8                                              | 1                                                | 1                                                  | 1.8                 | 9                                                 |
| Forward <sub>2</sub> C | oil <sub>3 4</sub> Reverse Oil <sub>9</sub>      | 10 11 12 13 14 15 1                              | 6 17 18 19 20 19 18                              | 3 17 16 15 14 <b>1</b> 3 12                        | 11 10 9 8 7 6 5     | 4 3 2 1 0                                         |
| 1500                   | <del>                                     </del> | <del>                                     </del> | <del>                                     </del> | <del>-                                      </del> | +++++               | <del>                                      </del> |
| 1350                   | +                                                |                                                  | <del>          </del>                            |                                                    | +++++               |                                                   |
| 1200                   | +                                                |                                                  | <del>             -</del>                        |                                                    | +++                 |                                                   |
| 1050                   |                                                  |                                                  | <del>             -</del>                        |                                                    | <del></del>         |                                                   |
|                        |                                                  |                                                  |                                                  |                                                    |                     |                                                   |