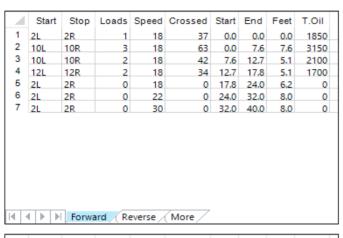

## **Seniors Singles League 2021**

Oil Pattern Distance: 40 Feet 37 Feet Oil Per Board: 50 uL Reverse Brush Drop: Forward Oil Total: 8.8 mL **Reverse Oil Total:** 10.9 mL **Volume Oil Total:** 19.7 mL Reverse Boards Crossed: 218 Boards Forward Boards Crossed: 176 Boards 394 Boards **Total Boards Crossed:** 