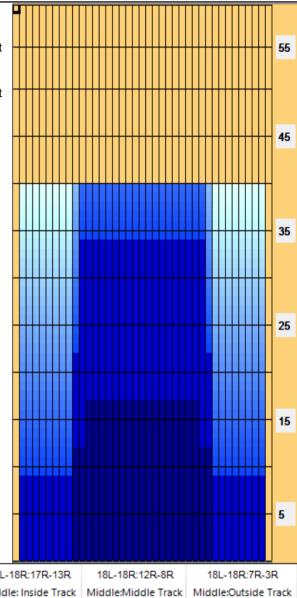

Conditioner:
Type In or Select
One
TransferType:
Type In or Select
One

Reverse

Combined

Buff

Navigation Series (Recreation)

| Item                   | 3L-7L:18L-18R                                    | 8L-12L:18L-18R                                   | 13L-17L:18L-18R                                  | 18L-18R:17R-13R                                    | 18L-18R:12R-8R      | 18L-18R:7R-3R                                     |
|------------------------|--------------------------------------------------|--------------------------------------------------|--------------------------------------------------|----------------------------------------------------|---------------------|---------------------------------------------------|
| Description            | Outside Track:Middle                             | Middle Track:Middle                              | Inside Track:Middle                              | Mlddle: Inside Track                               | Middle:Middle Track | Middle:Outside Track                              |
| Track Zone Ratio       | 9                                                | 1.8                                              | 1                                                | 1                                                  | 1.8                 | 9                                                 |
| Forward <sub>2</sub> C | oil <sub>3 4</sub> Reverse Oil <sub>9</sub>      | 10 11 12 13 14 15 1                              | 6 17 18 19 20 19 18                              | 3 17 16 15 14 <b>1</b> 3 12                        | 11 10 9 8 7 6 5     | 4 3 2 1 0                                         |
| 1500                   | <del>                                     </del> | <del>                                     </del> | <del>                                     </del> | <del>-                                      </del> | +++++               | <del>                                      </del> |
| 1350                   | +                                                |                                                  | <del>          </del>                            |                                                    | +++++               |                                                   |
| 1200                   | +                                                |                                                  | <del>             -</del>                        |                                                    | +++                 |                                                   |
| 1050                   |                                                  |                                                  | <del>             -</del>                        |                                                    | <del></del>         |                                                   |
|                        |                                                  |                                                  |                                                  |                                                    |                     |                                                   |