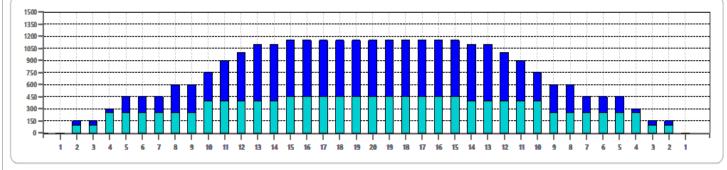

|   | START | STOP | LOADS | MICS | SPEED | CROSSED | START | END  | FEET | T.OIL |
|---|-------|------|-------|------|-------|---------|-------|------|------|-------|
| 1 | 2L    | 2R   | 2     | 50   | 18    | 74      | 0.0   | 2.5  | 2.5  | 3700  |
| 2 | 4L    | 4R   | 3     | 50   | 18    | 99      | 2.5   | 10.1 | 7.6  | 4950  |
| 3 | 10L   | 10R  | 3     | 50   | 18    | 63      | 10.1  | 17.7 | 7.6  | 3150  |
| 4 | 15L   | 15R  | 1     | 50   | 18    | 11      | 17.7  | 20.2 | 2.5  | 550   |
| 5 | 2L    | 2R   | 0     | 50   | 10    | 0       | 20.2  | 42.0 | 21.8 | 0     |
|   |       |      |       |      |       |         |       |      |      |       |

|   | START | STOP | LOADS | MICS | SPEED | CROSSED | START | END  | FEET | T.OIL |
|---|-------|------|-------|------|-------|---------|-------|------|------|-------|
| 1 | 2L    | 2R   | 0     | 50   | 10    | 0       | 42.0  | 38.0 | -4.0 | 0     |
| 2 | 13L   | 13R  | 2     | 50   | 18    | 30      | 38.0  | 32.9 | -5.1 | 1500  |
| 3 | 12L   | 12R  | 2     | 50   | 18    | 34      | 32.9  | 27.8 | -5.1 | 1700  |
| 4 | 11L   | 11R  | 3     | 50   | 18    | 57      | 27.8  | 20.2 | -7.6 | 2850  |
| 5 | 8L    | 8R   | 3     | 50   | 18    | 75      | 20.2  | 12.6 | -7.6 | 3750  |
| 6 | 5L    | 5R   | 3     | 50   | 14    | 93      | 12.6  | 6.7  | -5.9 | 4650  |
| 7 | 2L    | 2R   | 1     | 50   | 10    | 37      | 6.7   | 5.3  | -1.4 | 1850  |
| 8 | 2L    | 2R   | 0     | 50   | 10    | 0       | 5.3   | 0.0  | -5.3 | 0     |
|   |       |      |       |      |       |         |       |      |      |       |
|   |       |      |       |      |       |         |       |      |      |       |

Cleaner Ratio Main Mix NA
Cleaner Ratio Back End Mix NA
Cleaner Ratio Back End Distance NA
Buffer RPM: 4 = 700 | 3 = 500 | 2 = 200 | 1 = 100

Forward Reverse Combined

| Item             | 3L-7L:18L-18R        | 8L-12L:18L-18R      | 13L-17L:18L-18R     | 18L-18R:17R-13R      | 18L-18R:12R-8R      | 18L-18R:7R-3R        |
|------------------|----------------------|---------------------|---------------------|----------------------|---------------------|----------------------|
| Description      | Outside Track:Middle | Middle Track:Middle | Inside Track:Middle | Mlddle: Inside Track | Middle:Middle Track | Middle:Outside Track |
| Track Zone Ratio | 3.19                 | 1.49                | 1.02                | 1.02                 | 1.49                | 3.19                 |
|                  |                      |                     |                     |                      |                     |                      |