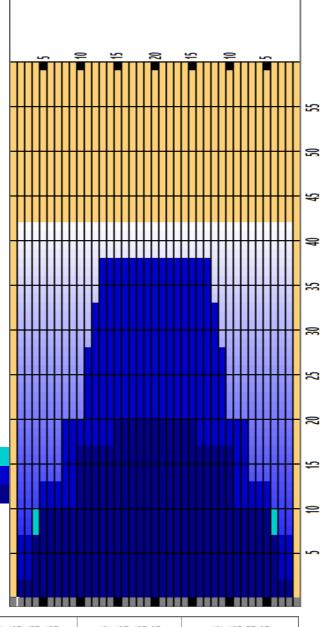

|   | START | STOP | LOADS | MICS | SPEED | CROSSED | START | END  | FEET | T.OIL |
|---|-------|------|-------|------|-------|---------|-------|------|------|-------|
| 1 | 2L    | 2R   | 2     | 50   | 18    | 74      | 0.0   | 2.5  | 2.5  | 3700  |
| 2 | 4L    | 4R   | 3     | 50   | 18    | 99      | 2.5   | 10.1 | 7.6  | 4950  |
| 3 | 10L   | 10R  | 3     | 50   | 18    | 63      | 10.1  | 17.7 | 7.6  | 3150  |
| 4 | 15L   | 15R  | 1     | 50   | 18    | 11      | 17.7  | 20.2 | 2.5  | 550   |
| 5 | 2L    | 2R   | 0     | 50   | 10    | 0       | 20.2  | 42.0 | 21.8 | 0     |
|   |       |      |       |      |       |         |       |      |      |       |

|   | START | STOP | LOADS | MICS | SPEED | CROSSED | START | END  | FEET | T.OIL |
|---|-------|------|-------|------|-------|---------|-------|------|------|-------|
| 1 | 2L    | 2R   | 0     | 50   | 10    | 0       | 42.0  | 38.0 | -4.0 | 0     |
| 2 | 13L   | 13R  | 2     | 50   | 18    | 30      | 38.0  | 32.9 | -5.1 | 1500  |
| 3 | 12L   | 12R  | 2     | 50   | 18    | 34      | 32.9  | 27.8 | -5.1 | 1700  |
| 4 | 11L   | 11R  | 3     | 50   | 18    | 57      | 27.8  | 20.2 | -7.6 | 2850  |
| 5 | 8L    | 8R   | 3     | 50   | 18    | 75      | 20.2  | 12.6 | -7.6 | 3750  |
| 6 | 5L    | 5R   | 3     | 50   | 14    | 93      | 12.6  | 6.7  | -5.9 | 4650  |
| 7 | 2L    | 2R   | 1     | 50   | 10    | 37      | 6.7   | 5.3  | -1.4 | 1850  |
| 8 | 2L    | 2R   | 0     | 50   | 10    | 0       | 5.3   | 0.0  | -5.3 | 0     |
|   |       |      |       |      |       |         |       |      |      |       |
|   |       |      |       |      |       |         |       |      |      |       |

Cleaner Ratio Main Mix NA
Cleaner Ratio Back End Mix NA
Cleaner Ratio Back End Distance NA
Buffer RPM: 4 = 700 | 3 = 500 | 2 = 200 | 1 = 100

Forward Reverse Combined

| Item             | 3L-7L:18L-18R        | 8L-12L:18L-18R      | 13L-17L:18L-18R     | 18L-18R:17R-13R      | 18L-18R:12R-8R      | 18L-18R:7R-3R        |
|------------------|----------------------|---------------------|---------------------|----------------------|---------------------|----------------------|
| Description      | Outside Track:Middle | Middle Track:Middle | Inside Track:Middle | Mlddle: Inside Track | Middle:Middle Track | Middle:Outside Track |
| Track Zone Ratio | 3.19                 | 1.49                | 1.02                | 1.02                 | 1.49                | 3.19                 |
|                  |                      |                     |                     |                      |                     |                      |