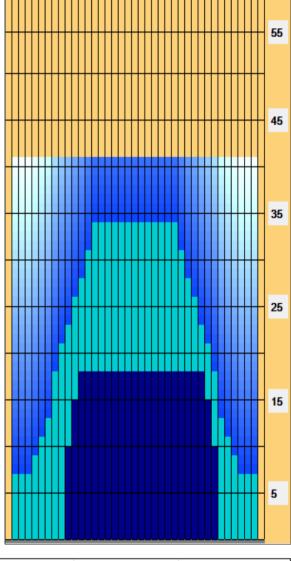

## **National Age Group Championships 2017**

Oil Pattern Distance: 41 Feet Oil Per Board: 50 uL **Reverse Brush Drop:** 41 Feet **Forward Oil Total:** 21.5 mL **Reverse Oil Total:** 4.2 mL **Volume Oil Total:** 25.7 mL Reverse Boards Crossed: 84 Boards Forward Boards Crossed: 430 Boards **Total Boards Crossed:** 514 Boards