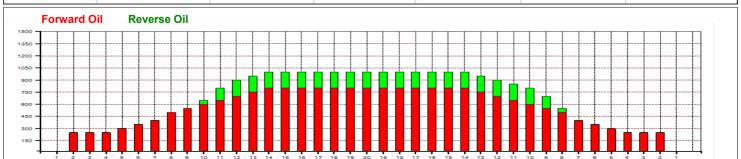

## **National Age Group Championships 2017**

Oil Pattern Distance: 41 Feet Oil Per Board: 50 uL **Reverse Brush Drop:** 41 Feet **Forward Oil Total:** 21.5 mL **Reverse Oil Total:** 4.2 mL **Volume Oil Total:** 25.7 mL Reverse Boards Crossed: 84 Boards Forward Boards Crossed: 430 Boards **Total Boards Crossed:** 514 Boards